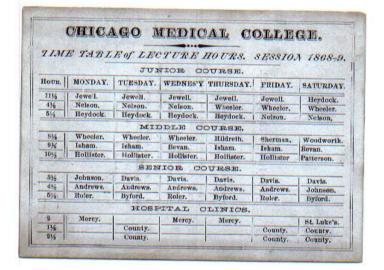

### Lecture Ticket Lecture Schedules

| CHISCO.                                            | 100                                     |                                      | The Financial St.                   | URSE                                  |                                     | 14,11                       |
|----------------------------------------------------|-----------------------------------------|--------------------------------------|-------------------------------------|---------------------------------------|-------------------------------------|-----------------------------|
|                                                    | MONDAY                                  | TUESDAY                              | WED'SD'Y                            | THURSDY                               | FRIDAY                              | SATURD'                     |
| 814 A. M.<br>914 A. M.<br>1014 A. M.<br>1114 A. M. | Davis<br>Johnson<br>Davies<br>Patterson | Davis<br>Byford<br>Andrews<br>Davies | Davis<br>Davies<br>Andrews<br>Isham | Johnson<br>Byford<br>Andrews<br>Isham | Davis<br>Byford<br>Andrews<br>Isham |                             |
|                                                    | J                                       | UNIC                                 | R CO                                | URSE                                  | J.                                  |                             |
| Wildle Land                                        | MONDAY                                  | TUESDAY                              | WED'SDAY                            | THURSDA                               | FRIDAY                              | SATURD                      |
| 8 P. M.<br>4 P. M.<br>5 P. M.                      | Nelson<br>Jewell<br>Hollister           | Nelsou<br>Jewell'<br>Hollister       | Nelson<br>Jewell<br>Hollister       | Heydock<br>Jewell<br>Davies           | Heydock<br>Jewell<br>Davies         | Heydock<br>Nelson<br>Davies |