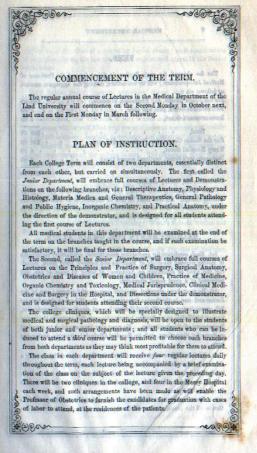

# A Pictorial History of Northwestern University's Medical Schools



# Medical Department of Lind University



#### 1<sup>st</sup> Announcement 1859









#### 1<sup>st</sup> Faculty



#### N. S. Davis





### Founders: Isham, Johnson Andrews & Rutter









# Founders: Hollister & Byford





#### **Lind Block**

1858 1950







# Lake House North Water and Rush Streets



Ft. Dearborn 1840



1850 Illinois General Hospital of the Lakes



1851 Mercy Hospital

#### **Chicago Medical College**







1864

EALTH SCIENCES LIBRARY

#### **Medical Department of Northwestern University**





#### Faculty 1874







### Lecture Ticket Lecture Schedules



| CHISCO.                                            | 100                                     |                                      | The Financial St.                   | URSE                                  |                                     | 14,11                       |
|--