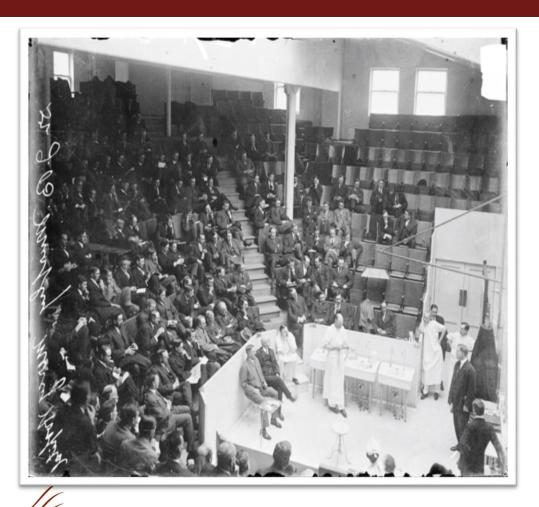

| J.                                  |                             |
| Wildle Land                                        | MONDAY                                  | TUESDAY                              | WED'SDAY                            | THURSDA                               | FRIDAY                              | SATURD                      |
| 8 P. M.<br>4 P. M.<br>5 P. M.                      | Nelson<br>Jewell<br>Hollister           | Nelsou<br>Jewell'<br>Hollister       | Nelson<br>Jewell<br>Hollister       | Heydock<br>Jewell<br>Davies           | Heydock<br>Jewell<br>Davies         | Heydock<br>Nelson<br>Davies |





#### October 9, 1871



#### **Chicago Medical College 1871**



#### **Mercy Hospital 1871**



#### Mercy Hospital Surgery John Benjamin Murphy





#### N. S. Davis & Class of 1880

















### Provident Hospital & Training School for Nurses













Carlos Montezuma











Charles Horace Mayo GALTER

#### Medical School Faculty 1894













Cook County Interns 1891

Reunion 1913

#### **Medical School Campus 1893**





#### Woman's Hospital Medical College



Mary Harris Thompson, MD



William Byford, MD



William Dyas, MD



HEALTH SCIENCES LIBRARY Charles Warrington Earle, MD of Northwestern University's Feinberg School of Medicine

www.galter.northwestern.edu

#### Julia Cole Blackman, MD Sarah Hackett Stevenson, MD







Woman's Medical College 1874

#### Woman's Hospital Surgery





#### Woman's Hospital

#### Woman's Medical School





### Woman's Medical School Faculty 1894 Class of 1896







#