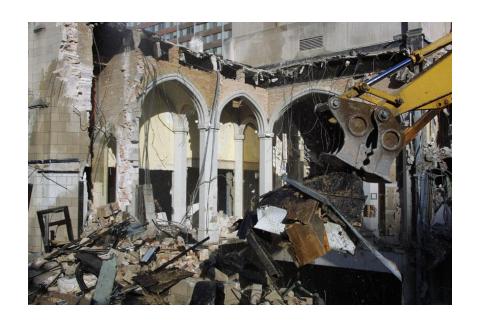

Medical School Class of 1895



## Aesculpia An original play in three acts



#### Marie Mergler, MD









#### Julia Woodzicka, MD Woman's Medical School 1899





#### **Wesley Hospital 1900**





### Wesley Memorial Hospital & Medical School 1910



# Watkins-Dudley Gynecological Clinic 1906



## **Drs. Watkins and Dudley**





## **Bacteriology Lab 1906**









## Drs. Bailey & Davis







## **Ground breaking 1925**



# Ward Memorial Future location 1923 Foundation 1925





## **Montgomery Ward Memorial**







#### Montgomery Ward Children's Clinic













1925



1931



Nu Sigma Phi 1931



## Augusta Webster, MD



1953



1984



Dr. Webster with Dr. & Mrs. Brewer



## Passavant Hospital 1928





## Wesley Hospital 1942





## **Demolition of Wesley 2000**





## Chicago Campus 1920s-1930s





## Chicago Campus 1940s





## Chicago Campus 1950s





## Chicago Campus 1960s-1970s





## Chicago Campus 1970s-1980s





## Chicago Campus 1980s-1990s





## **The Library**









#### The Library continued ...











## N. S. Davis, 1<sup>st</sup> Dean J. Larry Jameson, Current Dean





## Mr. Truman & his companion Thank you!