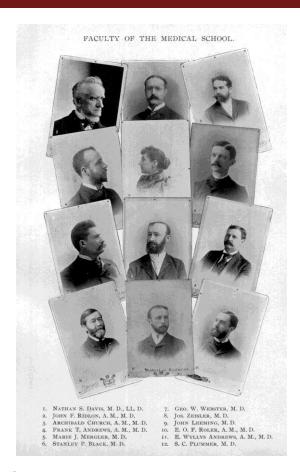

| WED'SDAY                            | THURSDA                               | FRIDAY                              | SATURD                      |
| 8 P. M.<br>4 P. M.<br>5 P. M.                      | Nelson<br>Jewell<br>Hollister           | Nelsou<br>Jewell'<br>Hollister       | Nelson<br>Jewell<br>Hollister       | Heydock<br>Jewell<br>Davies           | Heydock<br>Jewell<br>Davies         | Heydock<br>Nelson<br>Davies |





#### October 9, 1871



#### **Chicago Medical College 1871**



#### **Mercy Hospital 1871**



#### Mercy Hospital Surgery John Benjamin Murphy





#### N. S. Davis & Class of 1880

















### Provident Hospital & Training School for Nurses













Carlos Montezuma











Charles Horace Mayo GALTER

#### Medical School Faculty 1894













Cook County Interns 1891

Reunion 1913

#### **Medical School Campus 1893**





#### Woman's Hospital Medical College



Mary Harris Thompson, MD



William Byford, MD



William Dyas, MD



HEALTH SCIENCES LIBRARY Charles Warrington Earle, MD of Northwestern University's Feinberg School of Medicine

www.galter.northwestern.edu

#### Julia Cole Blackman, MD Sarah Hackett Stevenson, MD







Woman's Medical College 1874

#### Woman's Hospital Surgery





#### Woman's Hospital

#### Woman's Medical School





### Woman's Medical School Faculty 1894 Class of 1896







#### Emma Reynolds, MD Alumni Banquet 1896

#### Woman's Medical School Class of 1895



## Aesculpia An original play in three acts



#### Marie Mergler, MD









#### Julia Woodzicka, MD Woman's Medical S