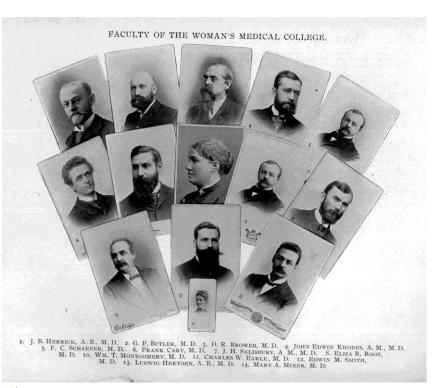

urphy





#### N. S. Davis & Class of 1880

















### Provident Hospital & Training School for Nurses













Carlos Montezuma











Charles Horace Mayo GALTER

#### Medical School Faculty 1894













Cook County Interns 1891

Reunion 1913

#### **Medical School Campus 1893**





#### Woman's Hospital Medical College



Mary Harris Thompson, MD



William Byford, MD



William Dyas, MD



HEALTH SCIENCES LIBRARY Charles Warrington Earle, MD of Northwestern University's Feinberg School of Medicine

www.galter.northwestern.edu

#### Julia Cole Blackman, MD Sarah Hackett Stevenson, MD







Woman's Medical College 1874

#### Woman's Hospital Surgery





#### Woman's Hospital

#### Woman's Medical School





### Woman's Medical School Faculty 1894 Class of 1896







#### Emma Reynolds, MD Alumni Banquet 1896

#### Woman's Medical School Class of 1895



## Aesculpia An original play in three acts



#### Marie Mergler, MD









#### Julia Woodzicka, MD Woman's Medical School 1899





#### **Wesley Hospital 1900**





### Wesley Memorial Hospital & Medical School 1910



# Watkins-Dudley Gynecological Clinic 1906



## **Drs. Watkins and Dudley**





## **Bacteriology Lab 1906**









## Drs. Bailey & Davis







## **Ground breaking 1925**



# Ward Memorial Future location 1923 Foundation 1925





## **Montgomery Ward Memorial**







#### Montgomery Ward Children's Clinic













1925



1931



Nu Sigma Phi 1931



## Augusta Webster, MD



1953



1984



Dr. Webster with Dr. & Mrs. Brewer



## Passavant Hospital 1928