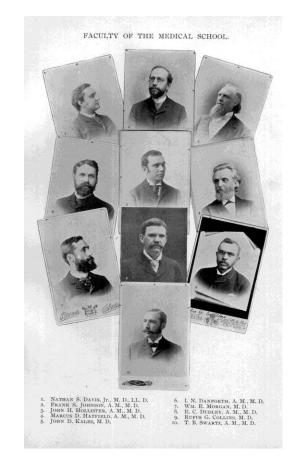

| WED'SDAY                            | THURSDA                               | FRIDAY                              | SATURD                      |
| 8 P. M.<br>4 P. M.<br>5 P. M.                      | Nelson<br>Jewell<br>Hollister           | Nelsou<br>Jewell'<br>Hollister       | Nelson<br>Jewell<br>Hollister       | Heydock<br>Jewell<br>Davies           | Heydock<br>Jewell<br>Davies         | Heydock<br>Nelson<br>Davies |





#### October 9, 1871



#### **Chicago Medical College 1871**



#### **Mercy Hospital 1871**



#### Mercy Hospital Surgery John Benjamin Murphy





#### N. S. Davis & Class of 1880

















### Provident Hospital & Training School for Nurses













Carlos Montezuma











Charles Horace Mayo GALTER

#### Medical School Faculty 1894













Cook County Interns 1891

Reunion 1913

#### **Medical School Campus 1893**





#### Woman's Hospital Medical College



Mary Harris Thompson, MD



William Byford, MD



William Dyas, MD



HEALTH SCIENCES LIBRARY Charles Warrington Earle, MD of Northwestern University's Feinberg School of Medicine

www.galter.northwestern.edu

#### Julia Cole Blackman, MD Sarah Hackett Stevenson, MD







Woman's Medical College 1874

#### Woman's Hospital Surgery





#### Woman's Hospital

#### Woman's Medical School





### Woman's Medical School Faculty 1894 Class of 1896







#### Emma Reynolds, MD Alumni Banquet 1896

#### Woman's Medical School Class of 1895



## Aesculpia An original play in three acts



#### Marie Mergler, MD









#### Julia Woodzicka, MD Woman's Medical Schoo