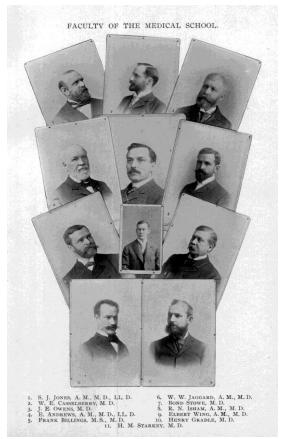

| WED'SDAY                            | THURSDA                               | FRIDAY                              | SATURD                      |
| 8 P. M.<br>4 P. M.<br>5 P. M.                      | Nelson<br>Jewell<br>Hollister           | Nelsou<br>Jewell'<br>Hollister       | Nelson<br>Jewell<br>Hollister       | Heydock<br>Jewell<br>Davies           | Heydock<br>Jewell<br>Davies         | Heydock<br>Nelson<br>Davies |





#### October 9, 1871



#### **Chicago Medical College 1871**



#### **Mercy Hospital 1871**



#### Mercy Hospital Surgery John Benjamin Murphy





#### N. S. Davis & Class of 1880

















### Provident Hospital & Training School for Nurses













Carlos Montezuma











Charles Horace Mayo GALTER

#### Medical School Faculty 1894













Cook County Interns 1891

Reunion 1913

#### **Medical School Campus 1893**





#### Woman's Hospital Medical College



Mary Harris Thompson, MD



William Byford, MD



William Dyas, MD



HEALTH SCIENCES LIBRARY Charles Warrington Earle, MD of Northwestern University's Feinberg School of Medicine

www.galter.northwestern.edu

#### Julia Cole Blackman, MD Sarah Hackett Stevenson, MD







Woman's Medical College 1874

#### Woman's Hospital Surgery





#### Woman's Hospital

#### Woman's Medical School





### Woman's Medical School Faculty 1894 Class of 1896







#### Emma Reynolds, MD Alumni Banquet 1896

#### Woman's Medical School Class of 1895



## Aesculpia An original play in three acts



#### Marie Mergler, MD









#### Julia Woodzicka, MD Woman's Medical Sch