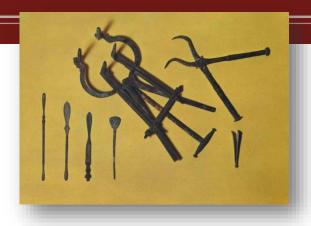

Book VI – Ulcers, skin lesions and diseases.

Book VII – Classical operations, such as lithotomy and removal of cataracts.

Book VIII – Treatment of dislocations and fractures.