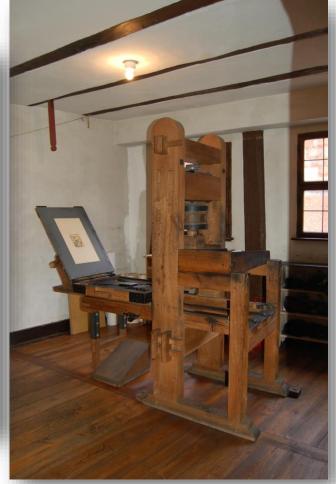

al, here, take this root."—Anonymous

Among the Galter Special Collections rare books in *materia medica* is *Hortus* sanitatis, germanice subtitled Gart der gesundheit (Garden of health) dating from 1515. [Medical Rare Book 615 H78] Originally published in 1485, *Hortus* sanitatis in its many editions and translations, was the most popular and influential herbal of its time, serving as an encyclopedia of the plant, animal and mineral kingdoms and the medical applications of their products. The Library's German language edition is

The Library's German language edition is filled with quaint hand-colored woodcuts depicting life in the late Middle Ages and early Renaissance period.

This text was printed by Renatus [Reinhard] Beck in Strasbourg (Alsace).





# Gutenberg Press circa 1440





### Hortus sanitatis, germanice 1515



# Guy de Chauliac ca. 1300-1368





ut rini ad fote ut nidebie et bec ofa füt dieta fa ferentia. Buice.de nirtu tibus afalibus, Etlicet fa fententia Da.et. Briabi tatu fit fenfus cois q dinersimode pot dici z fantasia et t maginatio ut alias declarani. Et ex bis possit patere iunameta bui? ue triculi quia iunameta fut ut imacia tioni l'fantalie et fenfui coi defuiat z ut oibus fensitiuis fine orgais fe fun tribuat fpus aiale ut fentiant et er bis apparet nocumeta que in bo netrículo z cerebro anteriori cótin gut.quia i eo poffet oes egritudies fieri folo cotinuitatio mala coplexio que fi fint in paniculo dolore cant ? fi totů circudat paniculu uocať oun fi media pte emigranea.pot et pati egritudine qy e apa et fi fit inpanicit lis calida no catur