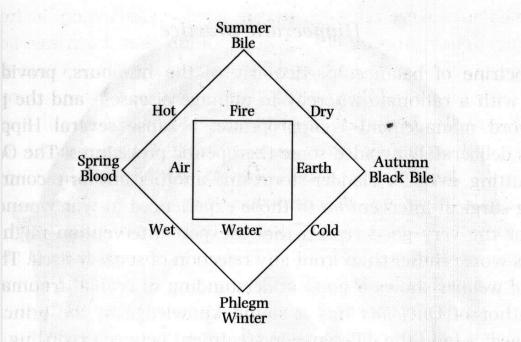

# Humoral System as adopted by Hippocrates from Aristotle

The four elements

Fig. 4. Plan of the Hippocratic humoral system in On the nature of Man.

Western medical tradition: 800 BCE-1800 CE (1995) p. 25