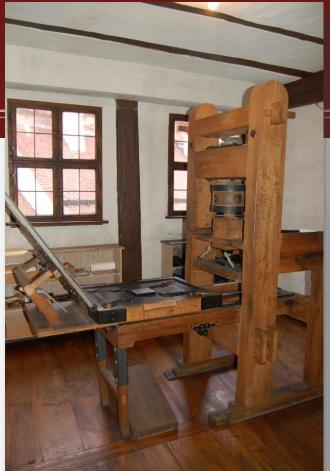

A.D. "That antibiotic is artificial, here, take this root."—Anonymous

Among the Galter Special Collections rare books in *materia medica* is *Hortus* sanitatis, germanice subtitled Gart der gesundheit (Garden of health) dating from 1515. [Medical Rare Book 615 H78] Originally published in 1485, *Hortus* sanitatis in its many editions and translations, was the most popular and influential herbal of its time, serving as an encyclopedia of the plant, animal and mineral kingdoms and the medical applications of their products. The Library's German language edition is

The Library's German language edition is filled with quaint hand-colored woodcuts depicting life in the late Middle Ages and early Renaissance period.

This text was printed by Renatus [Reinhard] Beck in Strasbourg (Alsace).





# Gutenberg Press circa 1440





### Hortus sanitatis, germanice 1515



# Guy de Chauliac ca. 1300-1368





ut rini ad fote ut nidebie et bec ofa füt dieta fa ferentia. Buice.de nirtu tibus afalibus, Etlicet fa fententia Da.et. Briabi tatu fit fenfus cois q dinersimode pot dici z fantasia et t maginatio ut alias declarani. Et ex bis possit patere iunameta bui? ue triculi quia iunameta fut ut imacia tioni l'fantalie et fenfui coi defuiat z ut oibus fensitiuis fine orgais fe fun tribuat fpus aiale ut fentiant et er bis apparet nocumeta que in bo netrículo z cerebro anteriori cótin gut.quia i eo poffet oes egritudies fieri folo cotinuitatio mala coplexio que fi fint in paniculo dolore cant ? fi totů circudat paniculu uocať oun fi media pte emigranea.pot et pati egritudine qy e apa et fi