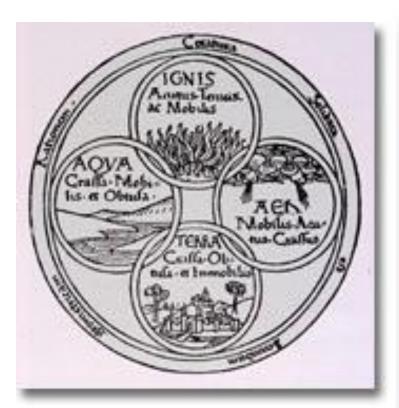

# Humoral System as adopted by Hippocrates from Aristotle

The four elements

Fig. 4. Plan of the Hippocratic humoral system in On the nature of Man.

Western medical tradition: 800 BCE-1800 CE (1995) p. 25