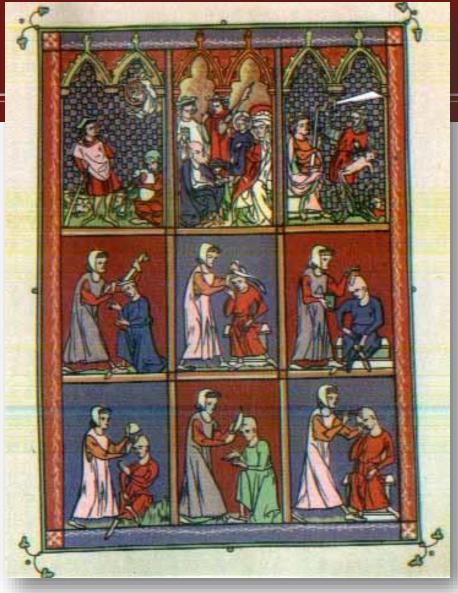

# Humoral System as adopted by Hippocrates from Aristotle

The four elements

Fig. 4. Plan of the Hippocratic humoral system in On the nature of Man.

Western medical tradition: 800 BCE-1800 CE (1995) p. 25