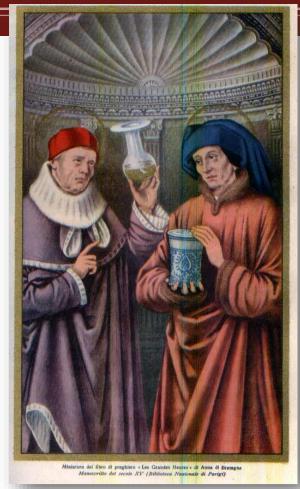

ா சில்வி. க்கழ் மீழ் tes, quam utfacilius eor meminifset. Nos aut ອີກຸກຄາກອີກ, ຄະ ກາງພ້າກອຸ ທານແລຊ ຜູ້ການແກ່ວຸກ ໃນພະ à prima ferè iuu etute indefesso quoda cogno-

It was the medieval physician's duty to fear God and know his Dioscorides!

The term 'botany' is coined from Dioscorides, who used the Greek term *botane*, meaning herb.

Modern pharmacology stems from his attempts to systematize medicinal plant knowledge.

His text De medica materia was published in 1529 by Joannes Soter, though originally compiled circa 60 AD. The text, in parallel columns in Greek and Latin, is based on GALTER the 1518 edition published by Aldius Mantius [Medical Rare Book 615.1]

#### **Medieval Western Medicine**





#### **Medieval Medicine**





Bosch





Guido da Vigivano

#### **Medieval Medicine**



Sts. Cosmas & Damian





Manuscript depicting healing

# **Early Herbals**

2000 B.C. "Here, eat this root."

1000 A.D. "That root is heathen, say a prayer."

1850 A.D. "That prayer is superstition, drink this potion."

1940 A.D. "That potion is snake oil, swallow this pill."

1985 A.D. "That pill is ineffective, take this antibiotic."

2000 A.D. "That antibiotic is artificial, here, take this root."—Anonymous

Among the Galter Special Collections rare books in *materia medica* is *Hortus* sanitatis, germanice subtitled Gart der gesundheit (Garden of health) dating from 1515. [Medical Rare Book 615 H78] Originally published in 1485, *Hortus* sanitatis in its many editions and translations, was the most popular and influential herbal of its time, serving as an encyclopedia of the plant,