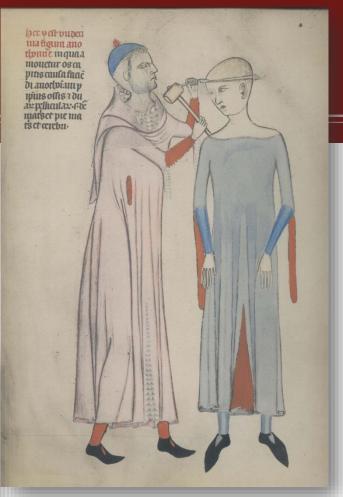

ia sanc causam dissungen ம் சிம் சும்வையாகும் விசா சில்வி. க்கழ் மீழ் tes, quam utfacilius eor meminifset. Nos aut ອີກຸກຄາກອີກ, ຄະ ກາງພ້າກອຸ ທານແລຊ ຜູ້ການແກ່ວຸກ ໃນພະ à prima ferè iuu etute indefesso quoda cogno-

It was the medieval physician's duty to fear God and know his Dioscorides!

The term 'botany' is coined from Dioscorides, who used the Greek term *botane*, meaning herb.

Modern pharmacology stems from his attempts to systematize medicinal plant knowledge.

His text De medica materia was published in 1529 by Joannes Soter, though originally compiled circa 60 AD. The text, in parallel columns in Greek and Latin, is based on GALTER the 1518 edition published by Aldius Mantius [Medical Rare Book 615.1]

#### **Medieval Western Medicine**





#### **Medieval Medicine**





Bosch





Guido da Vigivano

#### **Medieval Medicine**



Sts. Cosmas & Damian





Manuscript depicting healing

# **Early Herbals**

2000 B.C. "Here, eat this root."

1000 A.D. "That root is heathen, say a prayer."

1850 A.D. "That prayer is superstition, drink this potion."

1940 A.D. "That potion is snake oil, swallow this pill."

1985 A.D. "That pill is ineffective, take this antibiotic."

2000 A.D. "That antibiotic is artificial, here, take this root."—Anonymous

Among the Galter Special Collections rare books in *materia medica* is *Hortus* sanitatis, germanice subtitled Gart der gesundheit (Garden of health) dating from 1515. [Medical Rare Book 615 H78] Originally published in 1485, *Hortus* sanitatis in its many editions and translations, was the most popular and influential herbal of it