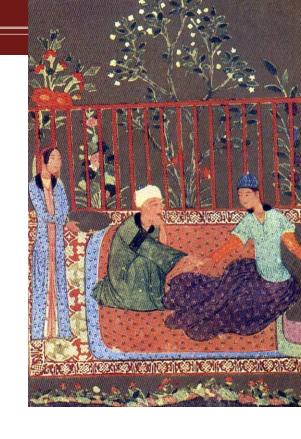

# Persian & Islamic medicine

ابن سينا

The opening decoration and invocation to Allah from a 16th century manuscript of Avicenna's Canon (Yale, Medical Historical Library, Cushing Arabic ms. 5, copied in 1006 H./1597-98 A.D.)