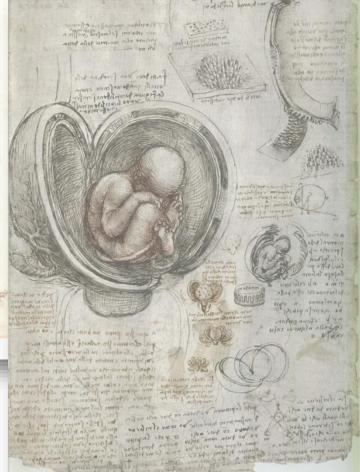

psa e uirt? regitiua toti? aialio.regime aut toti us aialio coliftit i appbelioe pletin memoria pteritoz pnosticatione futuroz.et ideo debuit effe i medio baz uirtutum apprebenfiuarū et in

ttermis oblogi fine fubterranei liga

## Pietro d'Argellata, d. 1423

Chirurgia Cirurgia magistri Petri de argelata. Uenetijs : [Printer of Argellata, "Chirurgia" 1499 die 12 Septembris]

This treatise on surgery by **Pietro d'Argellata** was first printed in 1480. The text was derived mainly from earlier authorities but it does also contain much that was based on d'Argellata's personal experience and observations. D'Argellata was chosen to perform the *post mortem* on Pope Alexander V (d. 1410), when poisoning was suspected.

Argellata was Professor of Medicine at Bologna.



#### Leonardo da Vinci











HEALTH SCIENCES LIBRARY

of Northwestern University's Feinberg School of Medicine

www.galter.northwestern.edu

# Bibliography ...

Western medical tradition: 800 B.C.-1800 A.D. / members of the Academic Unit, the Wellcome Institute for the History of Medicine, London: Lawrence I. Conrad ... [et al.]. Cambridge, Eng.; New York: Cambridge University Press, c1995. *Temporary Location* Galter Health Sciences Library: Special Collections WZ 40 W5274 1995

Western medical tradition, 1800 to 2000 / W. F. Bynum ... [et al.]. New York, NY: Cambridge University Press, 2006. *Temporary Location* Galter Health Sciences Library: Special Collections WZ 59 W527 2006

Storia della medicina / Arturo Castiglioni. Edition: Nuova ed., riveduta e ampliata. Milano: A. Mondadori, c1936. Galter Health Sc