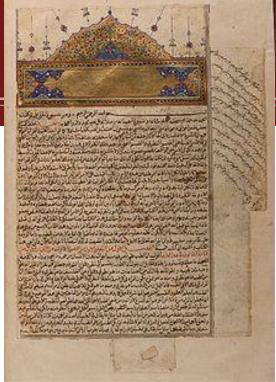

# Persian & Islamic medicine

ابن سينا

The opening decoration and invocation to Allah from a 16th century manuscript of Avicenna's Canon (Yale, Medical Historical Library, Cushing Arabic ms. 5, copied in 1006 H./1597-98 A.D.)